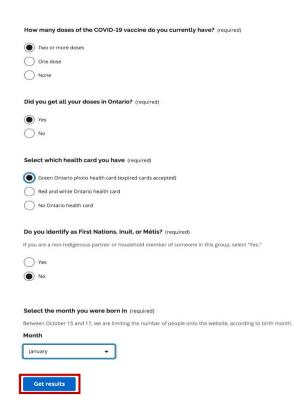

## Step-by-Step Guide to Download the Enhanced Vaccine Certificate

- 1) Go to Ontario.ca/getproof or click HERE.
- 2) Answer 5 questions on this webpage to determine your eligibility to proceed. Below is a sample set of questions and answers. Click "Get Results"