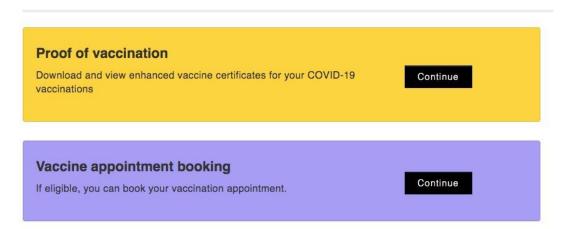

## 6) Click "Proof of vaccination"

## Choose a service

7) Click "Download your enhanced vaccine certificate"